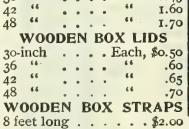

| 1.25     |
| Black Siding               | . 250    | 1.25     |
| 66                         | . 500    | 2.50     |
| Tar or Pitch, 2-ply        | . 100    | .80      |
| " 3-ply                    | . IOO    | I.IO     |
| No. 7 Building, 3-ply      | y 500    | 1.00     |
|                            | . 108    | 2.50     |
|                            | . 108    | 3.25     |
|                            | . 108    | 4.00     |
| · · · · · · · I lb , roc.; | 4oc. for | 5 lbs.   |
| 1 lb., 10c.;               | 4oc. for | 5 lbs.   |

#### **CUT FLOWER BOXES**

#### WOOD BOXES

Made of extrathin poplar wood, very strong and thoroughly reinforced. Each box forms a lid for the other. 30-inch . Per set of 3, \$4.50 5.00 . 6607 -5.50 6.6 WOODEN BOXES (No Lid) 30-inch . . . Each, \$1.25 66





Ream per ream

30

IO

12

21/5

\$1.60

1.00

2.50

.65

\$0.45

.30

.30

- .55

#### HEAVY CORRUGATED PAPER SHIPPING BOXES

| 60 x 20 x | 12 | inch | • |   |   |   |   |   |  |   |   |   |   |  | \$0.60 | Per doz. \$6.50 |
|-----------|----|------|---|---|---|---|---|---|--|---|---|---|---|--|--------|-----------------|
| 36 x 14 x | 6  | 6.6  |   |   | , | 9 |   |   |  |   | 6 |   |   |  | •35    | 3.50            |
| 24 x 8 x  | 5  | **   | • | • | • | • | • | • |  | • | • | ٠ | • |  | .20    | 2.00            |

### FOLDING PAPER CUT FLOWER BOXES

|                      | LIGHT       | WEIGHT                                                   | HEAVY WEIGHT                                                                                 | HEAVY WEIGHT